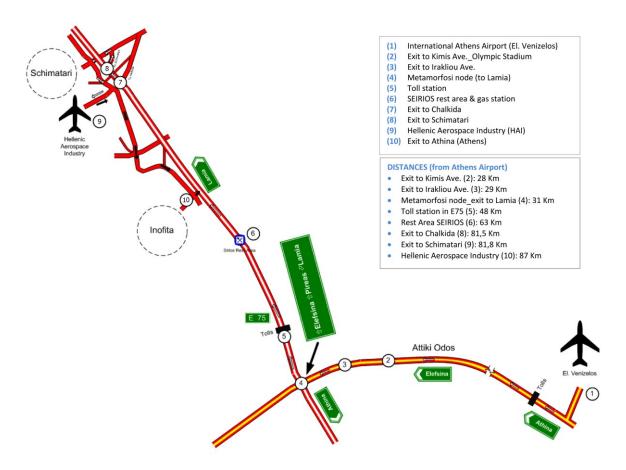

## [ A ] FROM THE ATHENS AIRPORT

Enter the highway named "Attiki odos" to METAMORFOSI-LAMIA direction.

When you reach the **METAMORFOSI** interchange No. 8 (point 4 on the map) turn right following the sign National Road - LAMIA or THESSALONIKI direction.

## [ B ] FROM THE NATIONAL ROAD INTERCHANGE (METAMORFOSI)

Having entered the national highway to LAMIA direction, you will reach the "AFIDNES" tolls at Kapandriti area (marked on the map above).

After the 60<sup>th</sup> km (approx.) from Athens, there are signs indicating the exit to SCHIMATARI.

You take this exit and then, you will turn left. At the traffic lights (under the bridge) you will turn left again.

You follow the road (parallel to the National Road) for 2,3 km until you reach a road sign, that indicates the direction to **HELLENIC AEROSPACE INDUSTRY.** Turn right at that point. This road (1,1 km) will drive you to HAI facility.

## [C] FROM THESSALONIKI

On E75 (direction to Athens) take the exit to "**SCHIMATARI**, **CHALKIDA**". Turn right and then – after 50 m. approx. at a crossroad without traffic lights – turn left. At a certain distance you will reach traffic lights and you will continue going on straight ahead.

You follow the road (parallel to the National Road) for 2,3 km until you reach a road sign, that indicates the direction to **HELLENIC AEROSPACE INDUSTRY.** Turn right at that point. This road (1,1 km) will drive you to HAI facility.